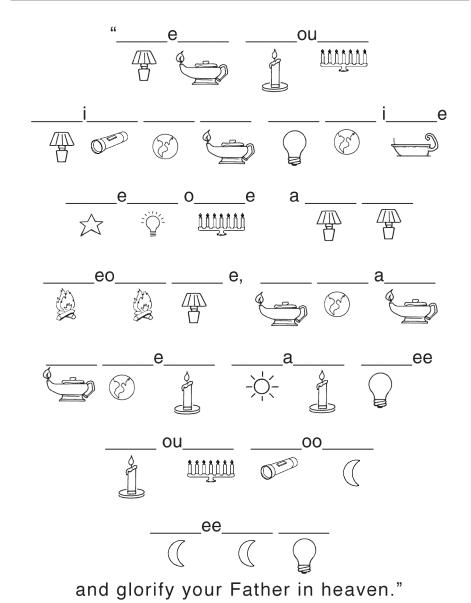

## Salt and Light

Fill in the letters on the lines below to find something Jesus said.

A B C D E F G H I J K L M N O P Q R S T U V W X Y Z

Zion Reformed United Church of Christ 201 N Potomac Street Hagerstown, MD 21740 www.ZionReformed.church