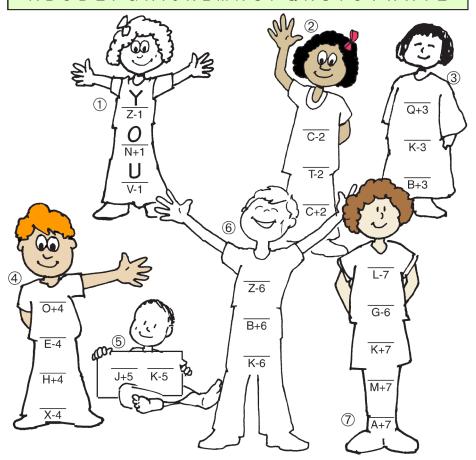

What did Jesus say we need in order to enter the kingdom of heaven?

Cross out the following letters: B C D J K L M Q V W X Y Z. Then, write the remaining letters in order on the lines below

| D | R | K | - 1 | G | L | Н | M | Т | С | Е | В |
|---|---|---|-----|---|---|---|---|---|---|---|---|
| 0 | J | U | S   | Ν | M | Ε | L | S | S | Z | V |
| W | S | С | D   | U | R | V | Р | Α | W | S | Υ |
| В | S | С | -   | D | Ν | G | J | V | K | W | Χ |
| L | Υ | Т | M   | Н | Α | Q | Υ | Т | Z | M | L |
| Υ | Ο | K | F   | D | L | Τ | В | С | Н | K | Е |
| Р | Z | Н | Υ   | Α | R | L | M | - | С | D | В |
|   | X |   | С   | S | В | Ε | K | Ε | M | S | L |