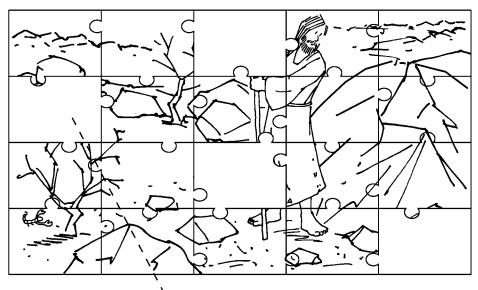

Then Jesus went into Galilee telling about God's kingdom.

Match the words to the shapes. е е е е

Then Jesus was led into the desert. He stayed 40 days.

Match the puzzle pieces.

Zion Reformed United Church of Christ 201 N Potomac Street Hagerstown, MD 21740 www.ZionReformed.church