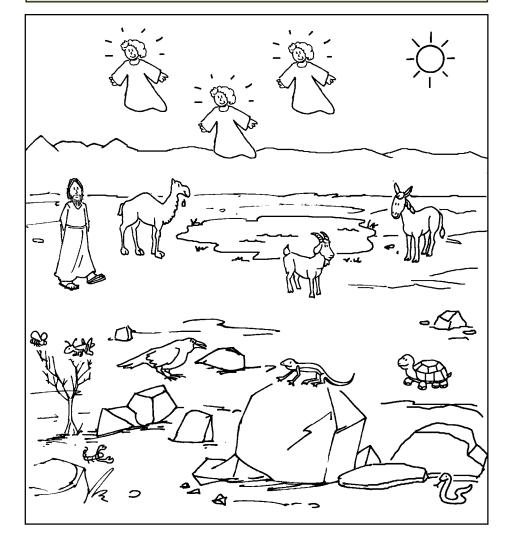

Enter your SECRET CODE to unlock games @ games.childrensbulletins.com

Jesus was tempted to sin, but He always did what was right.

Circle the 1 that is different.

Jesus was with wild animals. Angels were also with Him.

| Count and circle the number of animals and angels. |   |   |    |    |    |   |
|----------------------------------------------------|---|---|----|----|----|---|
| animals —                                          | 8 | 9 | 10 | or | 11 | ? |
| - Q - angels -                                     | 2 | 3 | 4  | or | 5  | ? |
| en ha                                              |   |   |    |    |    |   |