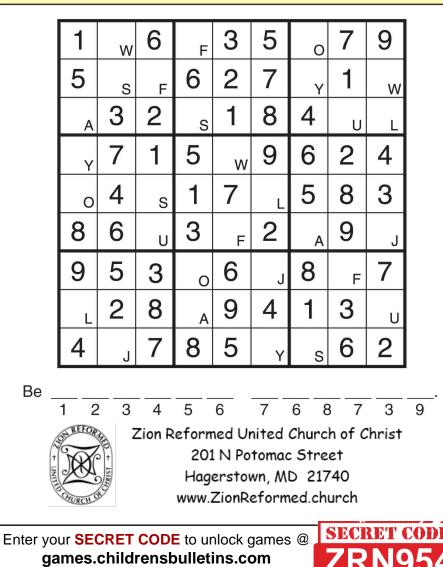

May God himself, the God of peace,
1) \_\_\_\_\_ you through
and through ... The one who calls you is
2) \_\_\_\_\_ and he will do it.

Complete the Sudoku puzzle, placing numbers 1 though 9 in every row and every column. Use the numbered letters to find what Paul said.