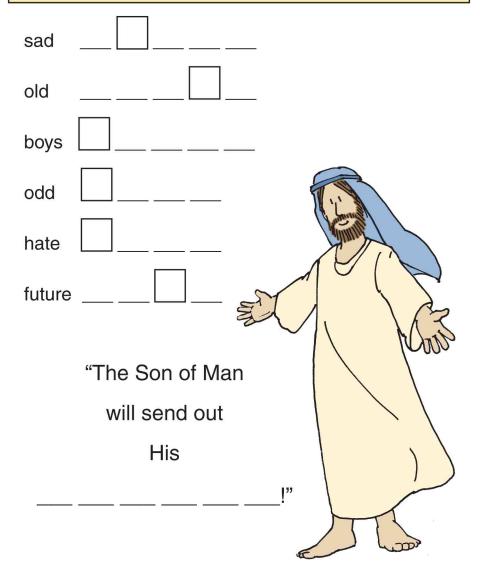

Then Jesus said the Son of Man would send special messengers out at the end of the age. What are they?

Write the word that means the opposite of the one given. The letters in the boxes spell the answer.