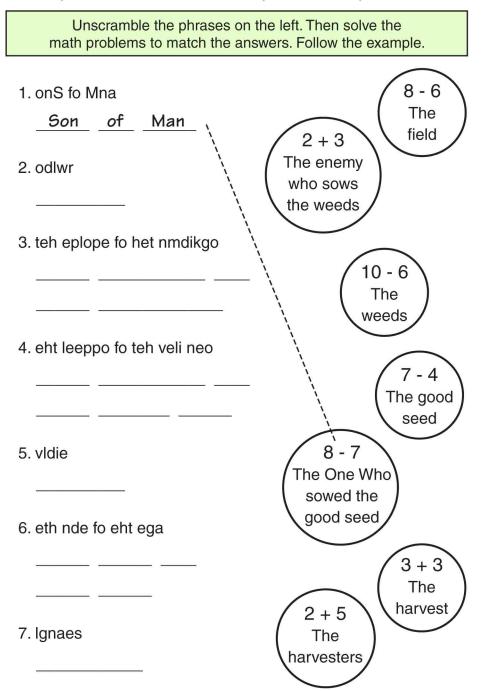

## The servant offered to pull the weeds, but the man said no, because the wheat might be rooted up as well. Then Jesus explained the parable.