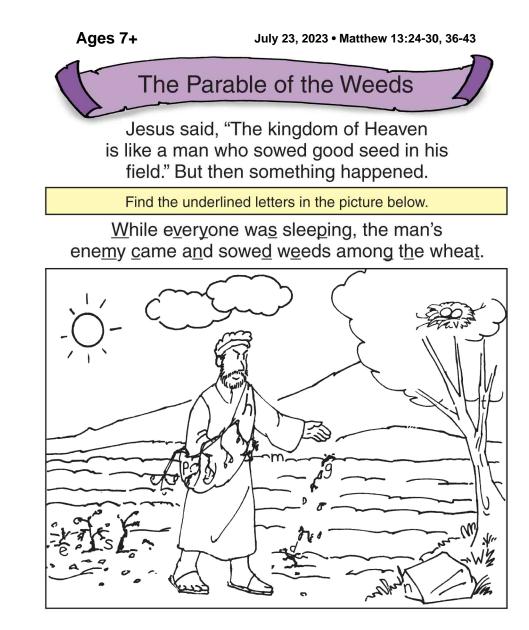

## The servant offered to pull the weeds, but the man said no, because the wheat might be rooted up as well. Then Jesus explained the parable.